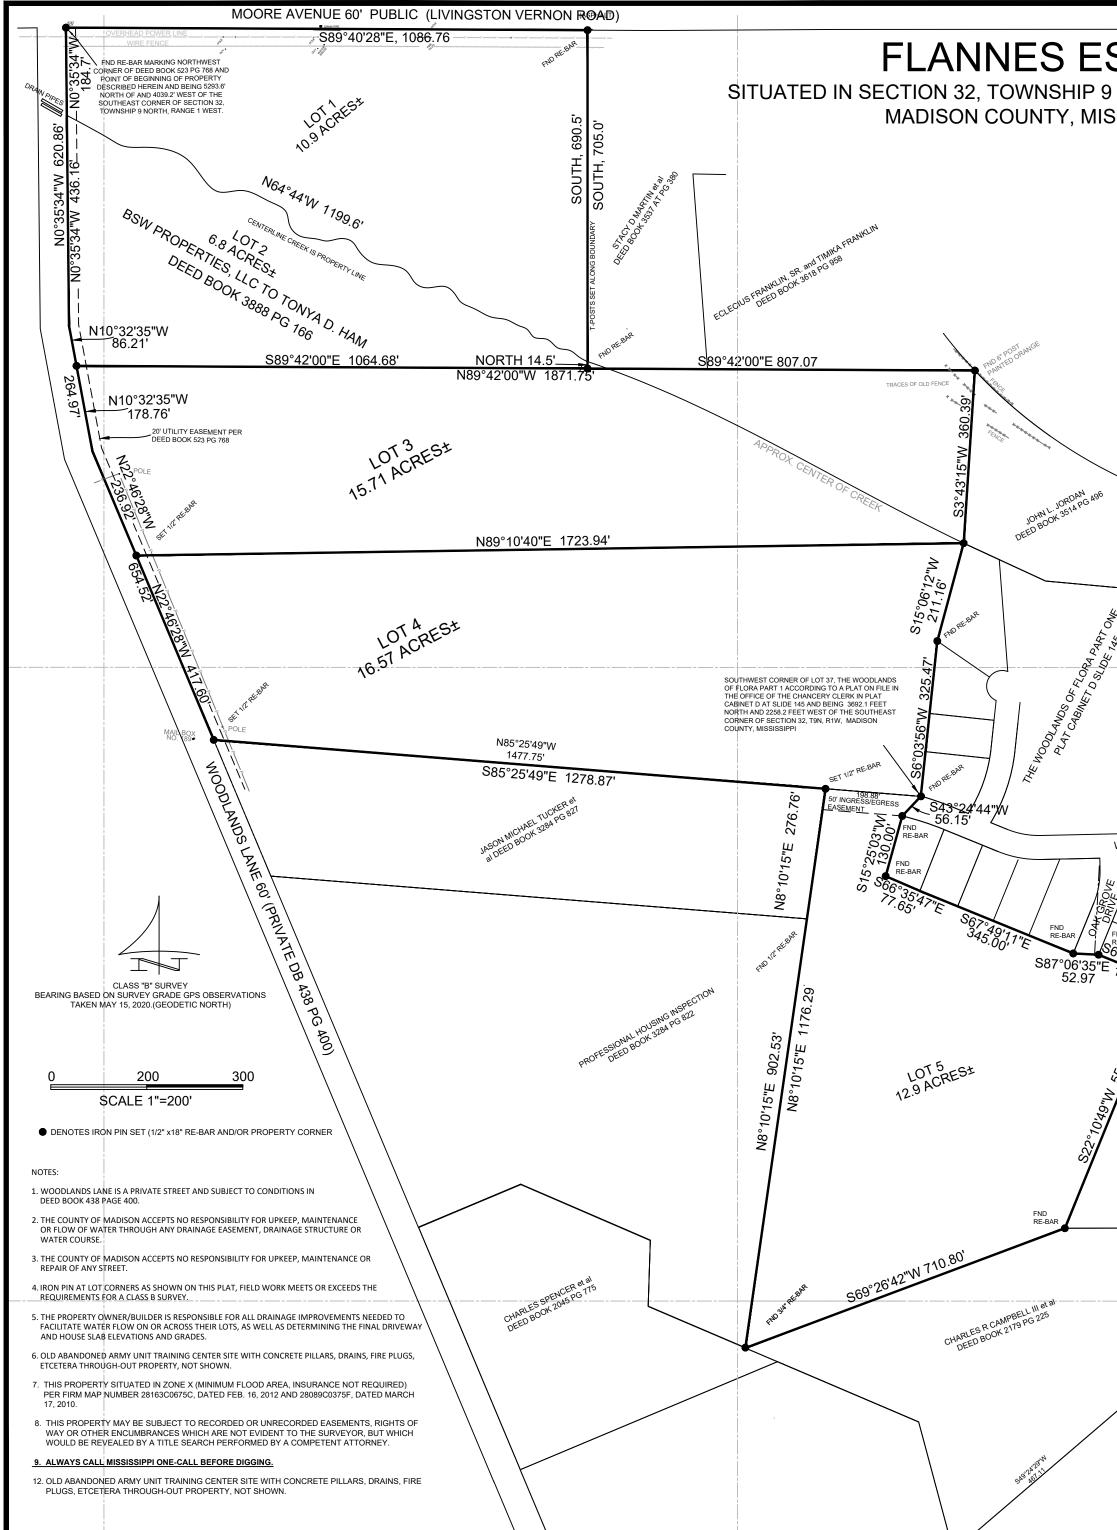

Re: Final Plat Flannes Estates

The Engineering Department recommends the approval of BSW Properties LLC and Tonya Ham's Final Plat of Flannes Estates. The development is approximately 62.88 acres with 5 lots ranging in size from 6.8 acres to 16.57 acres. There will be no county maintained facilities in this development.

GERALD STEEN District Three KARL BANKS District Four PAUL GRIFFIN District Five

| ESTATES<br>IP 9 NORTH, RANGE 1 WEST                 |                                                 |                                                                                                                                                                                                                                                                                                                                                                                                                                                                                                                                                                                                               |
|-----------------------------------------------------|-------------------------------------------------|---------------------------------------------------------------------------------------------------------------------------------------------------------------------------------------------------------------------------------------------------------------------------------------------------------------------------------------------------------------------------------------------------------------------------------------------------------------------------------------------------------------------------------------------------------------------------------------------------------------|
| MISSISSIPPI                                         | ,                                               | OWNER'S CERTIFICATE<br>STATE OF MISSISSIPPI<br>COUNTY OF MADISON<br>WE, ROBERT ROY WARD, MEMBER OF BSW PROPERTIES, LLC AND TONYA D. HAM, OWNER OF LOT 2, DO HEREBY CERTIFY THAT WE ARE THE OWNERS OF THE LAND<br>DESCRIBED IN THE FORGOING CERTIFICATE OF THOMAS E. MEDONALD. REGISTERED LAND SURVEYOR. AND WE CAUSED THE SAME TO BE SUBDIVIDED AND PLATTED AS                                                                                                                                                                                                                                                |
|                                                     |                                                 | SHOWN HEREON. AND HAVE DESIGNATED THE SAME AS FLANNES ESTATES THAT WE HEREBY ADOPT THIS PLAT OF SUBDIVISION AS ITS FREE ACT AND DEED.<br>WITNESS MY SIGNATURE, THIS THE DAY OF A20                                                                                                                                                                                                                                                                                                                                                                                                                            |
|                                                     |                                                 | BSW PROPERTIES, LLC                                                                                                                                                                                                                                                                                                                                                                                                                                                                                                                                                                                           |
|                                                     |                                                 | BY:<br>ROBERT ROY WARD, MEMBER TONYA D. HAM, OWNER OF LOT 2                                                                                                                                                                                                                                                                                                                                                                                                                                                                                                                                                   |
|                                                     |                                                 | OWNER'S ACKNOWLEDGMENT<br>STATE OF MISSISSIPPI                                                                                                                                                                                                                                                                                                                                                                                                                                                                                                                                                                |
|                                                     |                                                 | STATE OF MISSISSIFY<br>COUNTY OF MADISON<br>PERSONALLY APPEARED BEFORE ME, ROBERT ROY WARD, MEMBER OF BSW PROPERTIES, LLC AND TONYA D. HAM, OWNER OF LOT 2, EACH OF WHOM HAVE<br>ACKNOWLEDGE TO ME, THAT THEY SIGNED, SEALED, AND DELIVERED THIS PLAT OF FLANNES ESTATES AND THE CERTIFICATE THEREON AS THEIR OWN ACT AND DEED<br>FOR THE PURPOSES THEREIN STATES ON THE DATE HEREIN SET FORTH, AFTER HAVING BEEN AUTHORIZED TO DO SO.<br>GIVEN UNDER HAND AND OFFICIAL SEAL OF OFFICE ON THIS DAY OF, 2020.                                                                                                  |
|                                                     |                                                 | MY COMMISSION EXPIRES: NOTARY PUBLIC                                                                                                                                                                                                                                                                                                                                                                                                                                                                                                                                                                          |
|                                                     |                                                 | COUNTY ENGINEER'S RECOMMENDATIONS                                                                                                                                                                                                                                                                                                                                                                                                                                                                                                                                                                             |
|                                                     |                                                 | STATE OF MISSISSIPPI<br>COUNTY OF MADISON<br>I THE UNDERSIGNED, HAVE EXAMINED THIS PLAT AND FIND IT CONFIRMS TO ALL CONDITIONS SET FORTH ON THE PRELIMINARY RECOMMENDATIONS AS THUS                                                                                                                                                                                                                                                                                                                                                                                                                           |
|                                                     |                                                 | RECOMMEND FINAL APPROVAL.                                                                                                                                                                                                                                                                                                                                                                                                                                                                                                                                                                                     |
| n <sup>h</sup> <sub>PC</sub> 496                    |                                                 | TIM BRYAN, MADISON COUNTY ENGINEER                                                                                                                                                                                                                                                                                                                                                                                                                                                                                                                                                                            |
|                                                     |                                                 | BOARD OF SUPERVISORS<br>STATE OF MISSISSIPPI<br>COUNTY OF MADISON<br>I HEREBY CERTIFY THIS IS A TRUE COPY AND THAT THIS PLAT WAS APPROVED BY THE BOARD OF SUPERVISORS IN SESSION ON THE DAY OF                                                                                                                                                                                                                                                                                                                                                                                                                |
|                                                     |                                                 | , 2020.                                                                                                                                                                                                                                                                                                                                                                                                                                                                                                                                                                                                       |
| JK.                                                 |                                                 | PRESIDENT,<br>MADISON COUNTY, MISSISSIPPI                                                                                                                                                                                                                                                                                                                                                                                                                                                                                                                                                                     |
| DS. DE 145 OVE                                      | (PUBLIC)                                        | CERTIFICATE OF FILING AND RECORDATION<br>STATE OF MISSISSIPPI<br>COUNTY OF MADISON                                                                                                                                                                                                                                                                                                                                                                                                                                                                                                                            |
| COME 7 CORA PART                                    | 60' R.W<br>IUE"                                 | I,                                                                                                                                                                                                                                                                                                                                                                                                                                                                                                                                                                                                            |
|                                                     | NT AVEN                                         | GIVEN UNDER MY HAND AND SEAL OF OFFICE, THIS THE DAY OF, 20                                                                                                                                                                                                                                                                                                                                                                                                                                                                                                                                                   |
|                                                     | KEARNEY PARK ROAD 60'<br>FORMERLY "HUNT AVENUE" | CHANCERY CLERK                                                                                                                                                                                                                                                                                                                                                                                                                                                                                                                                                                                                |
|                                                     | ARNEY                                           | CERTIFICATE OF COMPARISON<br>STATE OF MISSISSIPPI<br>COUNTY OF MADISON                                                                                                                                                                                                                                                                                                                                                                                                                                                                                                                                        |
|                                                     | Щ.                                              | WE, REGISTERED LAND SURVEYOR, DO<br>HEREBY CERTIFY THAT WE HAVE CAREFULLY COMPARED THIS PLAT OF <u>FLANNES ESTATES</u> WITH THE ORIGINAL THEREOF, AS MADE BY THE SAID LAND SURVEYOR, AND<br>FIND IT TO BE TRUE AND CORRECT COPY OF SAID MAP OR PLAT.<br>GIVEN UNDER MY HAND AND SEAL OF OFFICE, THIS THE DAY OF, 20,                                                                                                                                                                                                                                                                                          |
| WOODRIDGE DRIVE                                     |                                                 | REGISTERED LAND SURVEYOR CHANCERY CLERK                                                                                                                                                                                                                                                                                                                                                                                                                                                                                                                                                                       |
|                                                     |                                                 |                                                                                                                                                                                                                                                                                                                                                                                                                                                                                                                                                                                                               |
| S88*58*53*W<br>358.71<br>358.71                     | -                                               | SURVEYOR'S ACKNOWLEDGEMENT<br>STATE OF MISSISSIPPI<br>COUNTY OF MADISON                                                                                                                                                                                                                                                                                                                                                                                                                                                                                                                                       |
| RE-BAR                                              |                                                 | PERSONALLY CAME AND APPEARED BEFORE ME. THE UNDERSIGNED AUTHORITY IN AND FOR THE JURISDICTION AFORESAID, THE WITHIN NAMED, <u>THOMAS E. McDONALD</u> ,<br>REGISTERED LAND SURVEYOR, WHO ACKNOWLEDGED TO ME THAT HE SIGNED AND DELIVERED THIS PLAT AND CERTIFICATE THEREON AS HIS ACT AND DEED ON THIS<br>DATE IN THE YEAR THEREIN MENTIONED.                                                                                                                                                                                                                                                                  |
| 135"E 150.00<br>.97 FND<br>FND<br>RE-BAR            |                                                 | GIVEN UNDER MY HAND AND SEAL OF OFFICE ON THIS THE DAY OF 20                                                                                                                                                                                                                                                                                                                                                                                                                                                                                                                                                  |
| N='DAN                                              |                                                 | NOTARY PUBLIC                                                                                                                                                                                                                                                                                                                                                                                                                                                                                                                                                                                                 |
| Č.                                                  |                                                 | MY COMMISSION EXPIRES:                                                                                                                                                                                                                                                                                                                                                                                                                                                                                                                                                                                        |
| BOBBY K GREEN<br>BOBBY K GREEN<br>BOB 2409 PG 448   |                                                 | SURVEYOR'S CERTIFICATE<br>STATE OF MISSISSIPPI<br>COUNTY OF MADISON                                                                                                                                                                                                                                                                                                                                                                                                                                                                                                                                           |
| M BOBEY K GREEL<br>DB 2409 PG 448<br>DB 2409 PG 448 |                                                 | I, THOMAS E. McDONALD REGISTERED LAND SURVEYOR DO HEREBY CERTIFY THAT AT THE REQUEST OF BSW PROPERTIES, LLC AND TONYA D. HAM, THE OWNERS HAVE SUBDIVIDED AND PLATTED THE FOLLOWING DESCRIBED LAND, AS FOLLOWS, TO-WIT:                                                                                                                                                                                                                                                                                                                                                                                        |
| BOBBY K GREEN<br>BOBBY K GREEN<br>DB 2409 PG 448    |                                                 | A PARCEL OF LAND LYING AND BEING SITUATED IN THE NORTH 2/3 OF SECTION 32, TOWNSHIP 9 NORTH, RANGE 1 WEST, MADISON COUNTY, MISSISSIPPI, MORE<br>PARTICULARLY DESCRIBED AS FOLLOWS:<br>COMMENCE AT THE SOUTHEAST CORNER OF SECTION 32, TOWNSHIP 9 NORTH, RANGE 1 WEST AND RUN THENCE NORTH 89 DEGREES 59 MINUTES 14 SECONDS WEST<br>FOR A DISTANCE OF 2 SEC 2 SEC 2 SECTION 201 THE EASTERLY RIGHT OF WAY OF A DAU ROAD. THENCE RUN NORTH 32 RECREES 59 MINUTES 14 SECONDS WEST                                                                                                                                 |
| /                                                   |                                                 | FOR A DISTANCE OF 2,650.24 FEET TO A POINT ON THE EASTERLY RIGHT OF WAY OF A RAILROAD, THENCE RUN NORTH 22 DEGREES 46 MINUTES 28 SECONDS WEST,<br>ALONG SAID EASTERLY RIGHT OF WAY, FOR A DISTANCE OF 2103.20 FEET TO A POINT; THENCE RUN SOUTH 67 DEGREES 13 MINUTES 32 SECONDS WEST, ALONG SAID<br>EASTERLY RIGHT OF WAY, FOR A DISTANCE OF 25.0 FEET TO A POINT; THENCE RUN NORTH 22 DEGREES 46 MINUTES 28 SECONDS WEST, ALONG SAID EASTERLY RIGHT OF<br>WAY FOR A DISTANCE OF 3654.20 FEET TO THE INTERSECTION OF SAID EASTERLY RIGHT OF WAY WITH THE SOUTHERLY RIGHT OF MAY OF MOORE AVENUE; THENCE RUN  |
|                                                     |                                                 | SOUTH 89 DEGREES 40 MINUTES 28 SECOND EAST, ALONG SAID SOUTHERLY RIGHT OF WAY, FOR A DISTANCE OF 862.78 FEET TO A POINT OF THE EASTERLY RIGHT OF<br>WAY OF A SIXTY FOOT WIDE PRIVATE DRIVE (aka WOODLANDS LANE) MARKING THE NORTHWEST CORNER OF THAT PROPERTY DESCRIBED IN DEED BOOK 523 PAGE 768<br>AND THE POINT OF BEGINNING OF THE PROPERTY DESCRIBED HEREIN, AND BEING 5293.6 FEET NORTH OF AND 4039.2 WEST OF THE AFOREMENTIONED SOUTHEAST                                                                                                                                                              |
|                                                     |                                                 | CORNER OF SECTION 32, FROM SAID POINT OF BEGINNING RUN SOUTH 89 DEGREES 40 MINUTES 28 SECONDS EAST, ALONG THE SOUTHERLY RIGHT OF WAY OF SAID<br>MOORE AVENUE, FOR A DISTANCE OF 1086.76 FEET TO A POINT; THENCE LEAVING SAID SOUTHERLY RIGHT OF WAY, RUN SOUTH ALONG THE WEST LINE OF A CERTAIN<br>3.03 ACRE TRACT AS DESCRIBED IN DEED BOOK 3537 PAGE 380 FOR A DISTANCE OF 705.0 FEET TO A POINT; THENCE SOUTH 89 DEGREES 42 MINUTES EAST ALONG THE<br>SOUTH LINE OF SAID 3.03 ACRE TRACT AND AN EXTENSION THEREOF A DISTANCE OF 807.07 FEET TO A POINT; THENCE SOUTH 03 DEGREES 43 MINUTES 15 SECONDS      |
|                                                     |                                                 | WEST ALONG THE WEST LINE OF A 4.16 ACRE TRACT DESCRIBED IN DEED BOOK 3514 PAGE 496 FOR A DISTANCE OF 360.39 FEET TO A POINT IN THE CENTER OF A CREEK<br>AND THE NORTHWEST CORNER OF THE WOODLANDS OF FLORA, PART ONE ACCORDING TO A MAP OR PLAT ON FILE IN THE OFFICE OF THE CHANCERY CLERK AT CANTON,<br>MADISON COUNTY, MISSISSIPPI IN PLAT CABINET D AT SLOT 145; THENCE THE FOLLOWING BEARINGS AND DISTANCES ALONG THE WEST AND SOUTH SIDE OF SAID                                                                                                                                                        |
| J0° 50000"E                                         |                                                 | SUBDIVISION; SOUTH 15 DEGREES 06 MINUTES 12 SECONDS WEST A DISTANCE OF 211.16 FEET; SOUTH 06 DEGREES 03 MINUTES 56 SECONDS WEST A DISTANCE OF<br>325.47 FEET; SOUTH 43 DEGREES 24 MINUTES 44 SECONDS WEST A DISTANCE OF 6.15 FEET; SOUTH 15 DEGREES 25 MINUTES 03 SECONDS WEST A DISTANCE OF 130.0<br>FEET TO THE SOUTHWEST CORNER OF SAID SUBDIVISION; THENCE CONTINUE ALONG SAID SUBDIVISION SOUTH 66 DEGREES 35 MINUTES 47 SECONDS EAST A DISTANCE<br>OF 77.65 FEET; SOUTH 67 DEGREES 49 MINUTES 11 SECONDS EAST A DISTANCE OF 345.0 FEET; SOUTH 87 DEGREES 06 MINUTES 35 SECONDS EAST A DISTANCE OF 52.97 |
|                                                     |                                                 | FEET; SOUTH 67 DEGREES 49 MINUTES 11 SECONDS EAST A DISTANCE OF 150.0 FEET TO THE SOUTHEAST CORNER OF SAID SUBDIVISION; THENCE LEAVING SAID<br>SUBDIVISION RUN SOUTH 22 DEGREES 10 MINUTES 49 SECONDS WEST ALONG THE EAST LINE OF SAID PROPERTY IN DEED BOOK 523 PAGE 768 AND THE WEST LINE OF<br>7.55 ACRE TRACT DESCRIBED IN DEED BOOK 2409 PAGE 448 FOR DISTANCE OF 554.22 FEET TO THE SOUTHWEST CORNER OF SAID 7.55 ACRE TRACT; THENCE SOUTH 69<br>DEGREES 26 MINUTES 42 SECONDS WEST ALONG THE NORTH LINE OF A 3.3 ACRE TRACT DESCRIBED IN DEED BOOK 2179 PAGE 225 FOR A DISTANCE OF 710.8 FEET TO       |
|                                                     |                                                 | NORTHWEST CORNER OF SAID 3.3 ACRE TRACT; THENCE NORTH 08 DEGREES 10 MINUTES 15 SECONDS EAST ALONG THE EAST LINE OF A 15.0 ACRE TRACT DESCRIBED IN<br>DEED BOOK 3284 PAGE 822 FOR A DISTANCE OF 902.53 FEET TO THE NORTHEAST CORNER OF SAID 15.0 ACRE TRACT; THENCE CONTINUE NORTH 08 DEGREES 10<br>MINUTES 15 SECONDS EAST ALONG THE EAST LINE OF A CERTAIN 7.53 ACRE TRACT DESCRIBED IN DEED BOOK 3284 PAGE 827 A DISTANCE OF 276.76 FEET TO THE                                                                                                                                                             |
|                                                     |                                                 | NORTHEAST CORNER OF SAID 7.53 ACRE TRACT; THENCE NORTH 85 DEGREES 25 MINUTES 49 SECONDS WEST ALONG THE NORTH LINE OF SAID 7.53 ACRE TRACT A<br>DISTANCE OF 1278.87 FEET TO THE NORTHWEST CORNER OF SAID 7.53 ACRE TRACT IN THE AFORESAID EAST RIGHT OF WAY OF WOODLANDS LANE (PRIVATE); THENCE<br>NORTH 22 DEGREES 46 MINUTES 28 SECONDS WEST ALONG SAID EAST RIGHT OF WAY A DISTANCE OF 654.52 FEET TO A POINT; THENCE CONTINUE NORTH 10 DEGREES                                                                                                                                                             |
| T. E. MCDONALD, INC<br>LAND SURVEYORS               | <b>;</b>                                        | 32 MINUTES 35 SECONDS WEST ALONG SAID WOODLANDS LANE A DISTANCE OF 264.97 FEET TO A POINT; THENCE CONTINUE ALONG SAID EAST RIGHT OF WAY NORTH<br>00 DEGREES 35 MINUTES 34 SECONDS WEST A DISTANCE OF 620.86 FEET TO THE POINT OF BEGINNING, CONTAINING 62.88 ACRES, MORE OR LESS.<br>WITNESS MY SIGNATURE ON THIS THE DAY OF, 2020.                                                                                                                                                                                                                                                                           |
| JACKSON, MS 39206<br>SCALE 1"=200'                  |                                                 |                                                                                                                                                                                                                                                                                                                                                                                                                                                                                                                                                                                                               |
| 601 944 0006<br>tmcsurvey@msn.com                   |                                                 | THOMAS E. McDONALD, RLS<br>REGISTERED LAND SURVEYOR NUMBER 1661                                                                                                                                                                                                                                                                                                                                                                                                                                                                                                                                               |